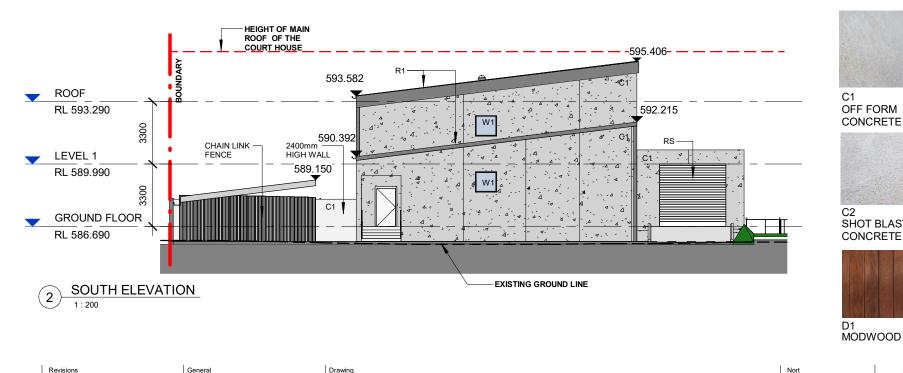

#### FACADE PALETTE

W1

R1 SURFMIST KLIP LOK

SHOT BLASTING CONCRETE

RS1 **ROLLER SHUTTER** - 'SHADE' GREY

D1 MODWOOD BATTEN

38 WILLOUGHBY ROAD CROWS NEST. NSW 2065 TEL 02 9490 9600 FAX 02 9438 1224

AL

WINDOW GLASS ComfortPlus GREY

ALUMINIUM LOUVRE

T1 TINT BLUE TILE 200X200

T2 WHITE TILE 200X200

INVERELL POLICE STATION

Projec

ocation

109 OTHO STREET, INVERELL

#### CROWN DA

Scale 1 : 200 @ A3 ELEVATIONS & FACADE PALETTE Project Number Drawing Number 190077 DA201

В

Nort

| Revisions                         |                                  |                     | General                                                                                                                                                                                                                                                                                                                                                                                                           | Drawing |
|-----------------------------------|----------------------------------|---------------------|-------------------------------------------------------------------------------------------------------------------------------------------------------------------------------------------------------------------------------------------------------------------------------------------------------------------------------------------------------------------------------------------------------------------|---------|
| B DA<br>A DA<br>Issue Description | 19/07/2019<br>08/07/2019<br>Date | NL<br>NL<br>Chk Int | Do not scale this drawing. The drawing<br>shows design intent only. All dimensions to<br>be checked on site prior to construction or<br>production. Construction details to be<br>confirmed by contractor/manufacturer. This<br>is a computer generated drawing. Do not<br>amend by hand. Figure dimensions are to<br>be used. Contact architect for clarification if<br>dimensions are not clear. All dimensions |         |

INVERELL POLICE STATION

Project

Location

109 OTHO STREET, INVERELL

#### CROWN DA

Scale 1 : 200 @ A3 Drawing ELEVATIONS SHEET 2 Project Number Drawing Numbe 190077 DA202 В

| Revisio                  | ns   |                                    | General                                         | Drawing |
|--------------------------|------|------------------------------------|-------------------------------------------------|---------|
| B DA<br>A DA<br>Issue De | 08/0 | 7/2019 Ni<br>7/2019 Ni<br>e Chk Ir | be used. Contact architect for clarification if |         |