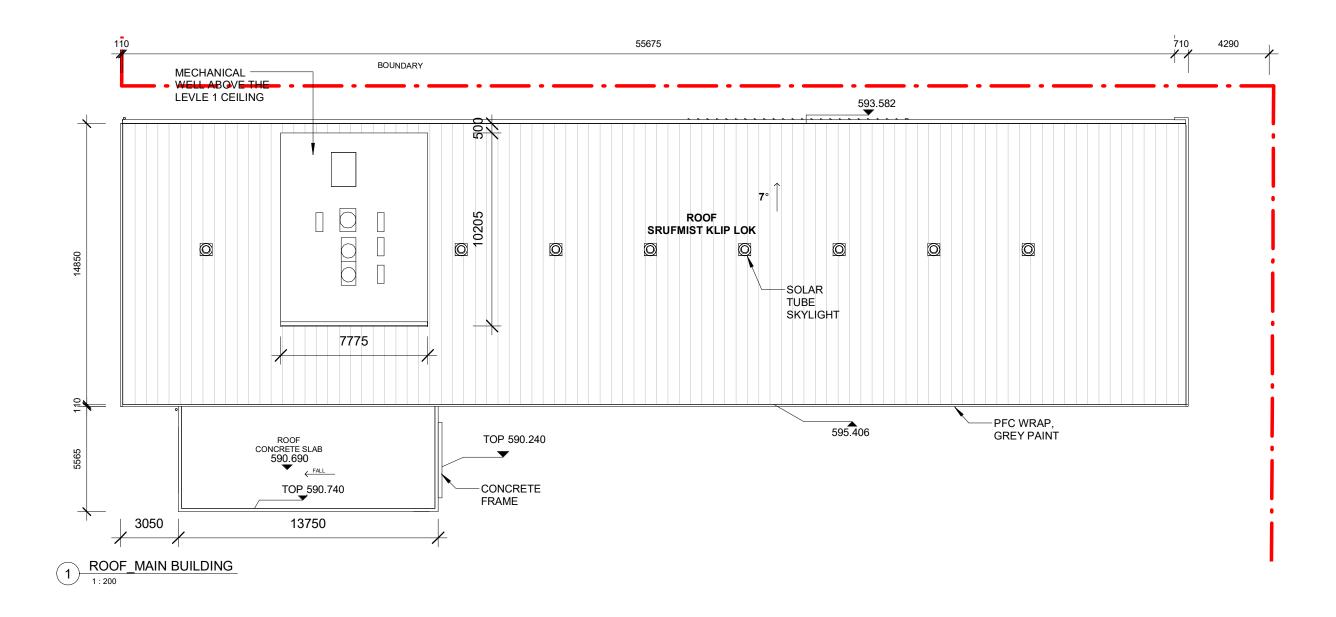

Location 109 OTHO STREET, INVERELL

## CROWN DA

Scale 1 : 200 @ A3 Drawing ROOF PLAN-MAIN BUILDING Project Number Drawing Number Issue 190077 DA105 А

Revisions General Do not scale this drawing. The drawing shows design intent only. All dimensions to be checked on site prior to construction or production. Construction details to be confirmed by contractor/manufacturer. This is a computer generated drawing. Do not amend by hand. Figure dimensions are to be used. Contact architect for clarification if dimensions are not clear. All dimensions are in millimeters. All discrepancies and 24/07/2019 19/07/2019 08/07/2019 DA DA DA NL NL Date Chk Int