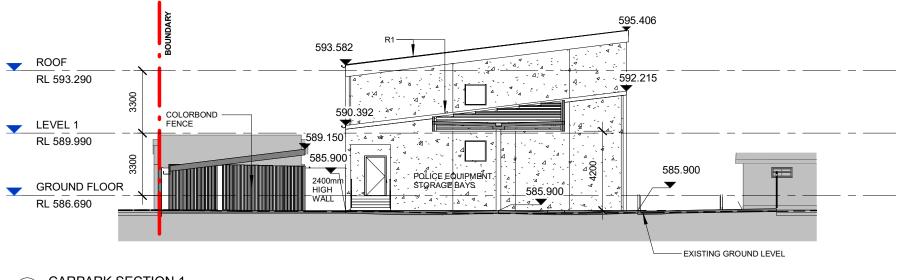

Nort

INVERELL POLICE STATION

Project

Location 109 OTHO STREET, INVERELL

## CROWN DA

Scale 1 : 200 @ A3 Drawing SECTIONS-CARPARK Project Number Drawing Number Issue 190077 DA302 В

Revisions

38 WILLOUGHBY ROAD CROWS NEST. NSW 2065 TEL 02 9490 9600 FAX 02 9438 1224

AV.

109 OTHO STREET, INVERELL