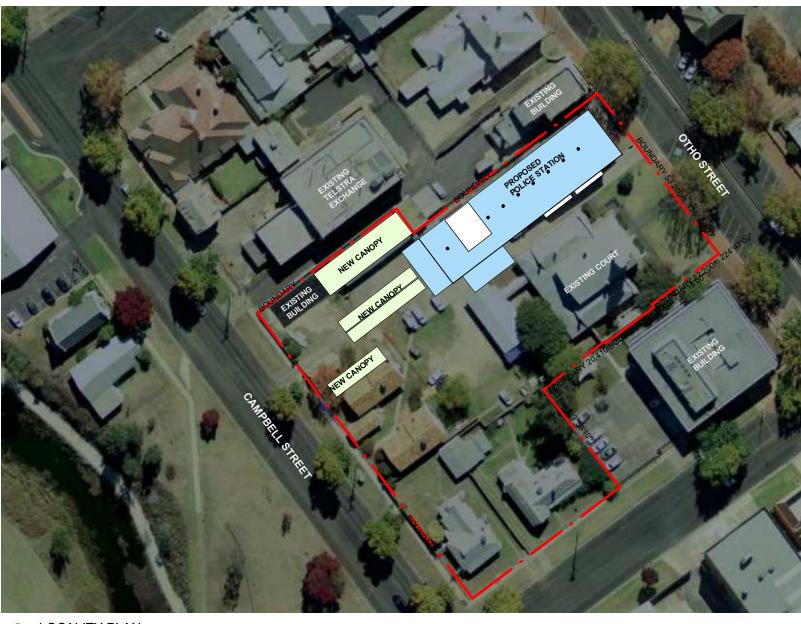

# 1 LOCALITY PLAN 1:1000

| Re   | evisions      |            |         | General                                                                                                                                                                                                                      |
|------|---------------|------------|---------|------------------------------------------------------------------------------------------------------------------------------------------------------------------------------------------------------------------------------|
|      |               |            |         | Do not scale this drawing. The drawing<br>shows design intent only. All dimensions to<br>be checked on site prior to construction or<br>production. Construction details to be<br>confirmed by contractor/manufacturer. This |
| c    | DA            | 24/07/2019 | NL      | is a computer generated drawing. Do not                                                                                                                                                                                      |
| в    | DA            | 19/07/2019 | NL      | amend by hand. Figure dimensions are to                                                                                                                                                                                      |
| A    | DA            | 08/07/2019 | NL      | be used. Contact architect for clarification if                                                                                                                                                                              |
| Issu | e Description | Date       | Chk Int | dimensions are not clear. All dimensions<br>are in millimeters. All discrepancies and                                                                                                                                        |

Richmond Ross PTY INITIED ANSWERSEN Project INVERELL POLICE STATION

109 OTHO STREET, INVERELL

Scale 1 : 1000 @ A3 Drawing LOCALITY PLAN Project Number 190077 DA001 С

SITE PLAN (1)1 : 500 Revisions General Drawing Do not scale this drawing. The drawing shows design intent only. All dimensions to be checked on site prior to construction or production. Construction details to be confirmed by contractor/manufacturer. This is a computer generated drawing. Do not amend by hand. Figure dimensions are to be used. Contact architect for clarification if dimensions are not clear. All dimensions are in millimeters. All discrepancies and 24/07/2019 19/07/2019 08/07/2019 DA DA DA NL NL B Date Chk Int