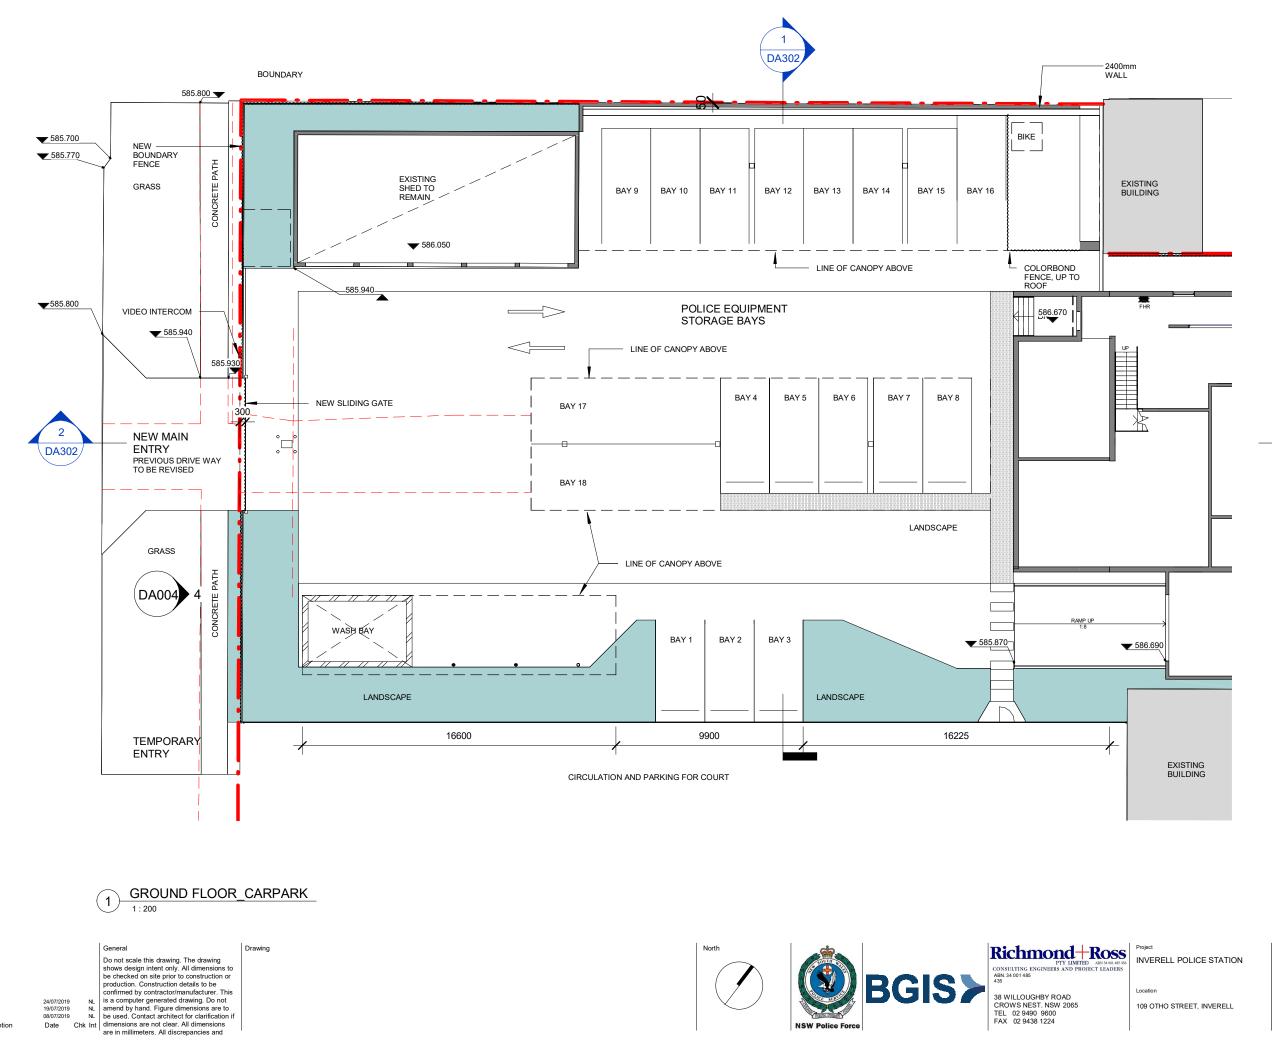

## CROWN DA

Scale 1 : 200 @ A3 Drawing GROUND FLOOR\_CARPARK Project Number Drawing Number 190077 DA102 С

Revisions General Drawing Ceneral Do not scale this drawing. The drawing shows design intent only. All dimensions to be checked on site prior to construction or production. Construction details to be confirmed by contractor/manufacturer. This is a computer generated drawing. Do not amend by hand. Figure dimensions are to 219 NL be used. Contact architect for clarification if dimensions are not clear. All dimensions are in millimeters. All discrepancies and B DA A DA 19/07/2019 08/07/2019 Issue Description Date