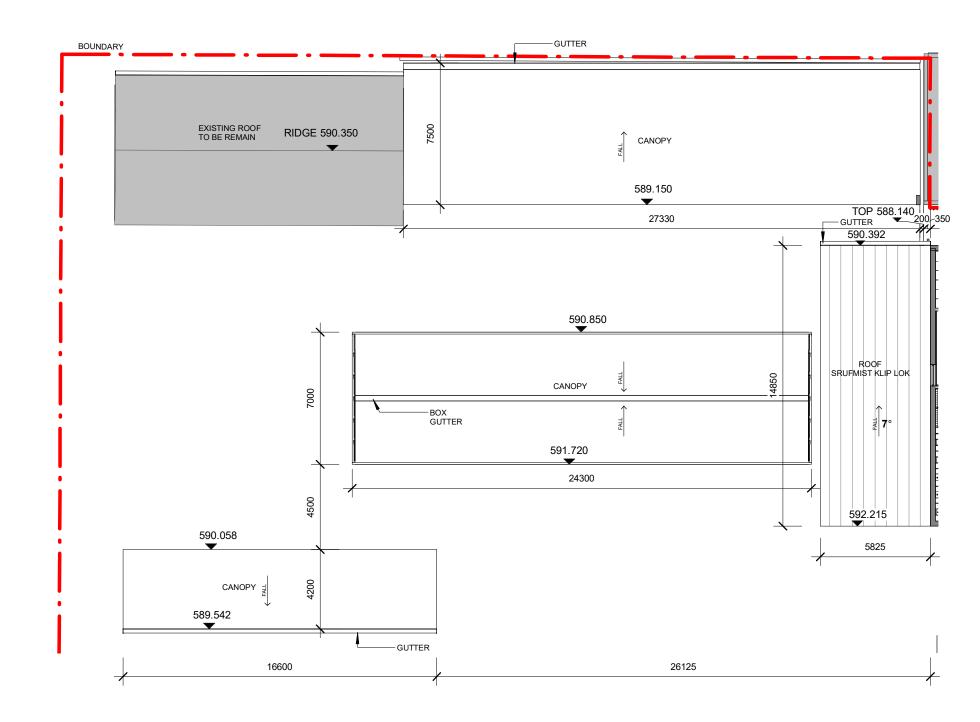

## CROWN DA

Scale 1 : 200 @ A3 Drawing ROOF PLAN-CARPARK Project Number Drawing Number Issue 190077 DA104 В

|   | Revisions               |                    |               | General                                                                                                                                                                                                                                                                                                                                                                                                                                                        | Drawing |
|---|-------------------------|--------------------|---------------|----------------------------------------------------------------------------------------------------------------------------------------------------------------------------------------------------------------------------------------------------------------------------------------------------------------------------------------------------------------------------------------------------------------------------------------------------------------|---------|
| 4 | DA<br>issue Description | 08/07/2019<br>Date | NL<br>Chk Int | Do not scale this drawing. The drawing<br>shows design intent only. All dimensions to<br>be checked on site prior to construction or<br>production. Construction details to be<br>confirmed by contractor/manufacturer. This<br>is a computer generated drawing. Do not<br>amend by hand. Figure dimensions are to<br>be used. Contact architect for clarification if<br>dimensions are not clear. All dimensions<br>are in millimeters. All discrepancies and |         |

Location 109 OTHO STREET, INVERELL

## CROWN DA

Scale 1 : 200 @ A3 Drawing ROOF PLAN-MAIN BUILDING Project Number Drawing Number Issue 190077 DA105 А

Revisions General Do not scale this drawing. The drawing shows design intent only. All dimensions to be checked on site prior to construction or production. Construction details to be confirmed by contractor/manufacturer. This is a computer generated drawing. Do not amend by hand. Figure dimensions are to be used. Contact architect for clarification if dimensions are not clear. All dimensions are in millimeters. All discrepancies and 24/07/2019 19/07/2019 08/07/2019 DA DA DA NL NL Date Chk Int