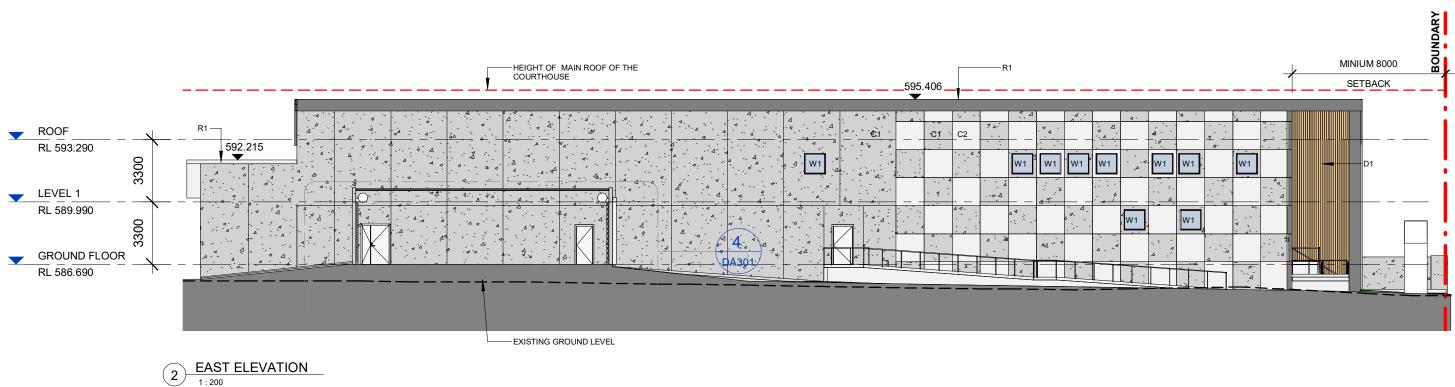

## CROWN DA

Scale 1 : 200 @ A3 Drawing SECTIONS-CARPARK Project Number Drawing Number Issue 190077 DA302 В

Revisions

38 WILLOUGHBY ROAD CROWS NEST. NSW 2065 TEL 02 9490 9600 FAX 02 9438 1224

AV.

109 OTHO STREET, INVERELL