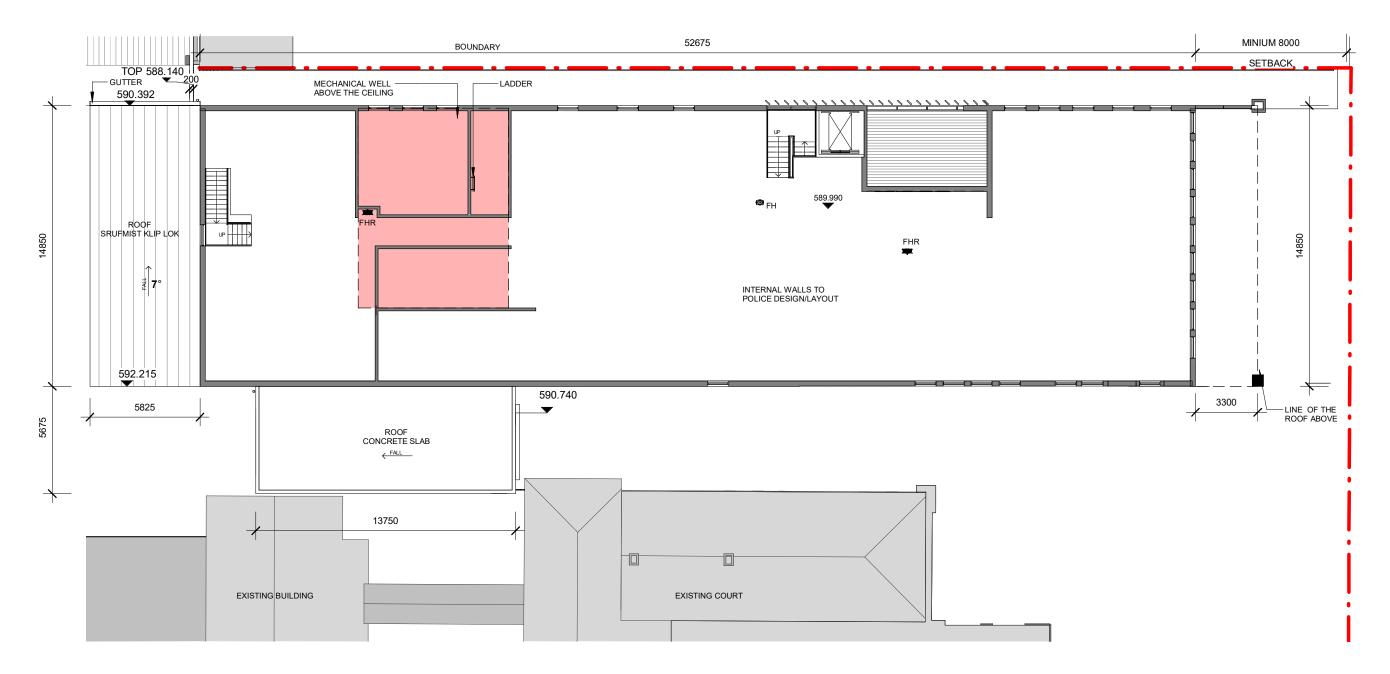

# CROWN DA

Scale 1 : 200 @ A3 Drawing LEVEL 1 FLOOR PLAN Project Number Drawing Number Issue 190077 DA103 В

Revisions General Drawing Ceneral Do not scale this drawing. The drawing shows design intent only. All dimensions to be checked on site prior to construction or production. Construction details to be confirmed by contractor/manufacturer. This is a computer generated drawing. Do not amend by hand. Figure dimensions are to 219 NL be used. Contact architect for clarification if dimensions are not clear. All dimensions are in millimeters. All discrepancies and B DA A DA 19/07/2019 08/07/2019 Issue Description Date