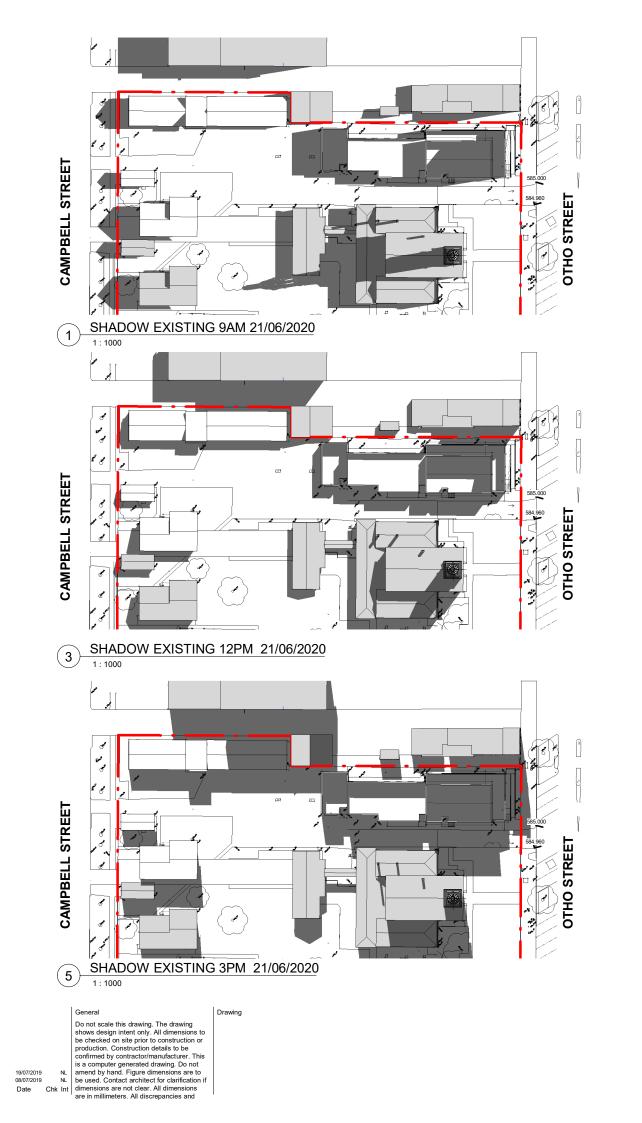

Location

Drawing WINTER SOLSTICE DAY SHADOW DIAGRAM Project Number Drawing 190077 DA401

В

Nort

| Do not scale this drawing. The drawing<br>shows design intent only. All dimensions to<br>be checked on site prior to construction or | Revi | sions |            |    | General                                                                                                                                                                                                                                                                                                                                                                 | Drawing |
|--------------------------------------------------------------------------------------------------------------------------------------|------|-------|------------|----|-------------------------------------------------------------------------------------------------------------------------------------------------------------------------------------------------------------------------------------------------------------------------------------------------------------------------------------------------------------------------|---------|
| B DA 19/07/2019 NL   A DA 08/07/2019 NL   Issue Description Date Chk Int                                                             | A D  | DA    | 08/07/2019 | NL | shows design intent only. All dimensions to<br>be checked on site prior to construction or<br>production. Construction details to be<br>confirmed by contractor/manufacturer. This<br>is a computer generated drawing. Do not<br>amend by hand. Figure dimensions are to<br>be used. Contact architect for clarification if<br>dimensions are not clear. All dimensions |         |

Location 109 OTHO STREET, INVERELL

# CROWN DA

Scale @ A3 Drawing 3D VIEW 01 Project Number Drawing Number 190077 DA501

Issue В

|   | Revisions        |                          |          | General                                                                                                                                                                                                                                                                                                                                                                                                           | Drawing |
|---|------------------|--------------------------|----------|-------------------------------------------------------------------------------------------------------------------------------------------------------------------------------------------------------------------------------------------------------------------------------------------------------------------------------------------------------------------------------------------------------------------|---------|
|   | B DA<br>A DA     | 19/07/2019<br>08/07/2019 | NL<br>NL | Do not scale this drawing. The drawing<br>shows design intent only. All dimensions to<br>be checked on site prior to construction or<br>production. Construction details to be<br>confirmed by contractor/manufacturer. This<br>is a computer generated drawing. Do not<br>amend by hand. Figure dimensions are to<br>be used. Contact architect for clarification if<br>dimensions are not clear. All dimensions |         |
| ľ | ssue Description | Date                     | Chk Int  | are in millimeters. All discrepancies and                                                                                                                                                                                                                                                                                                                                                                         |         |