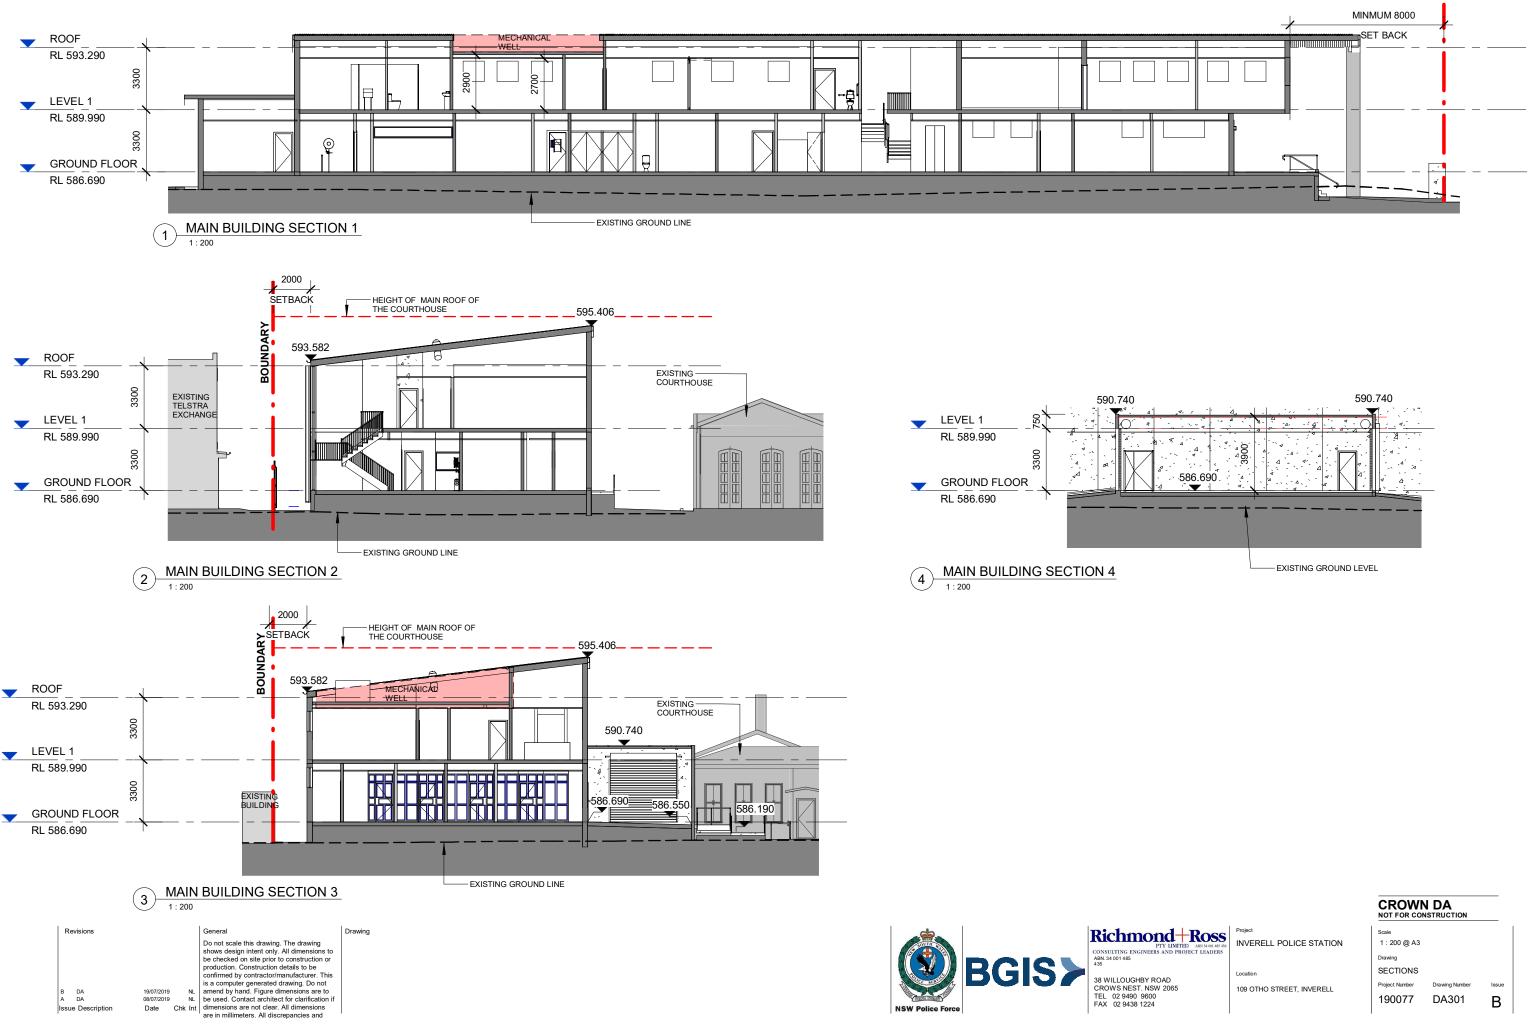

Nort

INVERELL POLICE STATION

Project

Location 109 OTHO STREET, INVERELL

## CROWN DA

Scale 1 : 200 @ A3 Drawing SECTIONS-CARPARK Project Number Drawing Number Issue 190077 DA302 В

Revisions

38 WILLOUGHBY ROAD CROWS NEST. NSW 2065 TEL 02 9490 9600 FAX 02 9438 1224

AV.

109 OTHO STREET, INVERELL