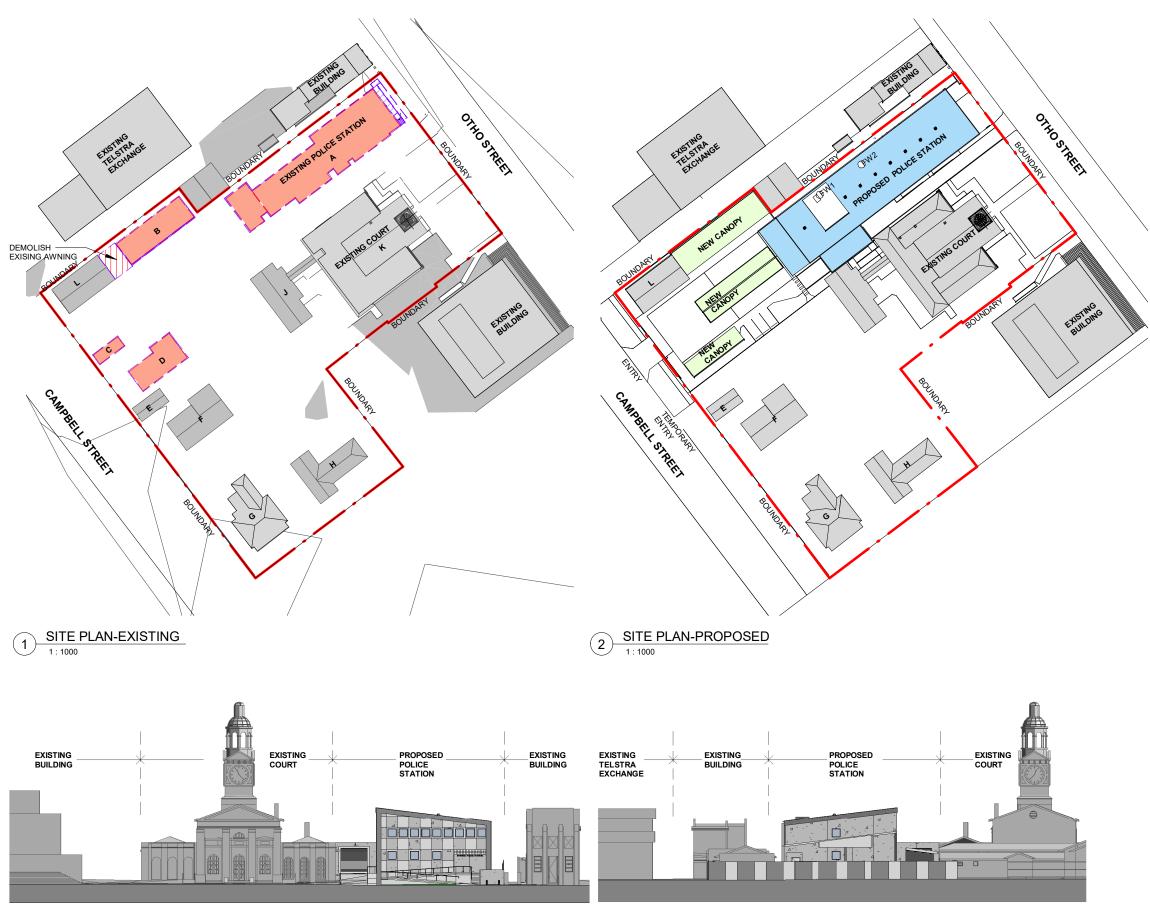

**OTHO STREET** 

.

EXISTING BUILDING TO BE REMAIN EXISTING BUILDING TO BE DEMOLISHED EXISTING TREE TO BE DEMOLISHED EXISTING SITE LEVEL SITE BOUNDARY

Project INVERELL POLICE STATION

109 OTHO STREET, INVERELL

Location

#### CROWN DA

Scale 1 : 500 @ A3 Drawing DEMOLITION PLAN Project Number Drawing Number Issue 190077 DA100 В

Revisions General Drawing Ceneral Do not scale this drawing. The drawing shows design intent only. All dimensions to be checked on site prior to construction or production. Construction details to be confirmed by contractor/manufacturer. This is a computer generated drawing. Do not amend by hand. Figure dimensions are to be used. Contact architect for clarification if dimensions are not clear. All dimensions are in millimeters. All discrepancies and DA 08/07/2019 Issue Description Date