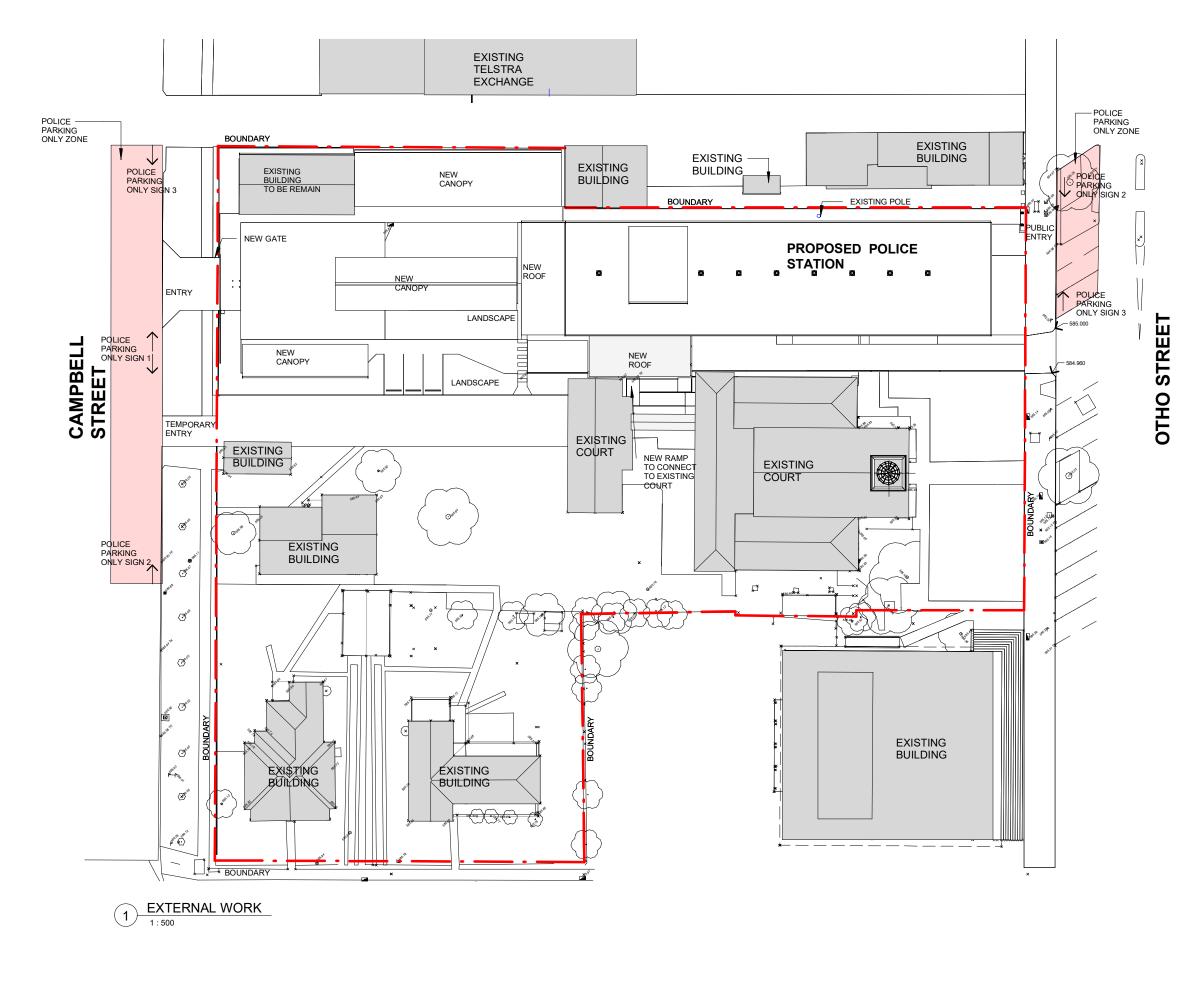

#### POLICE PARK **ONLY SIGN 1**

POLICE PARK **ONLY SIGN 2** 

POLICE PARK **ONLY SIGN 3** 

Project INVERELL POLICE STATION

Location

#### CROWN DA

Scale 1 : 500 @ A3 Drawing EXTERNAL WORK PLAN Project Number Drawing Number Issue 190077 DA106 С

109 OTHO STREET, INVERELL

STREET CAMPBELL

B DA ISSUE A DA ISSUE Issue Description

Revisions

General NOISS Do not scale this drawing. The drawing shows design intent only, All dimensions tobe checked on site prior to construction or production. Construction details to be confirmed by contractorimanufacturer. This is a computer generated drawing. Do not anemed by hand. Figure dimensions are to be used. Contract architect for Liadification if dimensions are not clear. All dimensions are in millimeters. All discrepancies and omissions on site must be reported to the architect for their comments or approval prior to commencing work. 19.07.2019 ES 08.07.2019 FF Date Chk Int