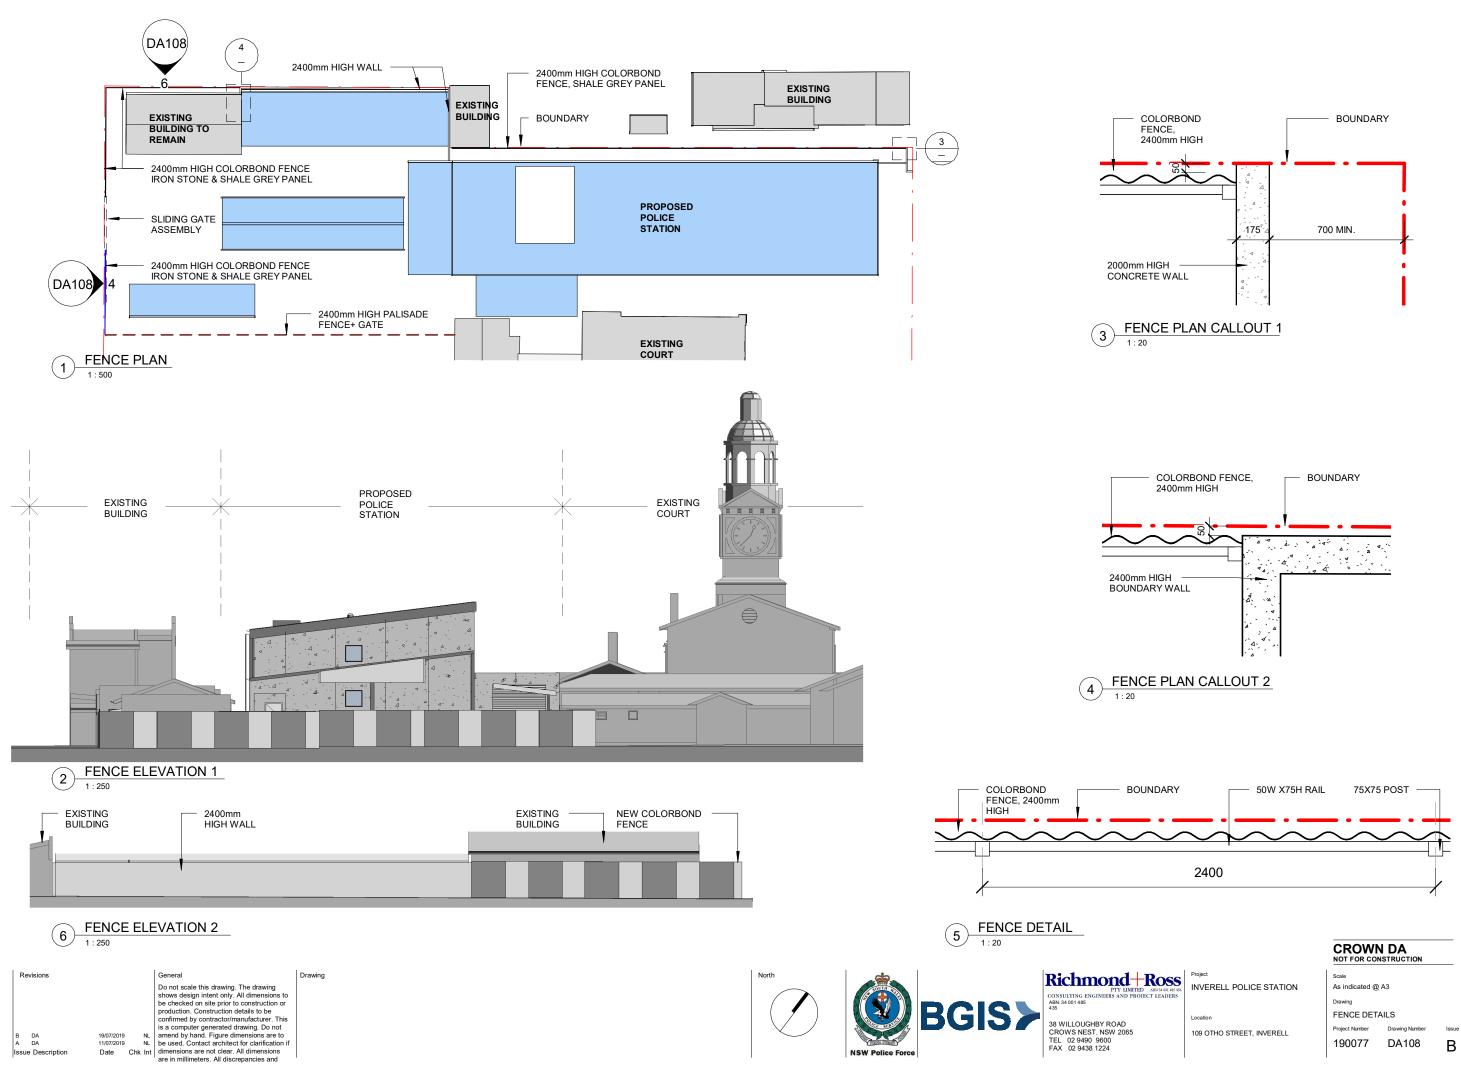

ale this drawing. The drawing shows design intent only, All dimensions tobe checked on site prior to construction or production. Construction details to be confirmed by contractorimanufacturer. This is a computer generated drawing. Do not anemed by hand. Figure dimensions are to be used. Contract architect for Liadification if dimensions are not clear. All dimensions are in millimeters. All discrepancies and omissions on site must be reported to the architect for their comments or approval prior to commencing work. 19.07.2019 ES 08.07.2019 FF Date Chk Int

OTHO STREET

38 WILLOUGHBY ROAD CROWS NEST, NSW 2065 TEL 02 9490 9600 FAX 02 9438 1224

**NSW Police Force** 

109 OTHO STREET, INVERELL

#### CROWN DA

1:400 @A3 PROPOSED SIGNAGE PLAN Project Number Drawing Number Issue DA107 в 190077





OTHO STREET SCAPE ELEVATION (1)1 : 250



1 : 250

Revisions General Drawing Ceneral Do not scale this drawing. The drawing shows design intent only. All dimensions to be checked on site prior to construction or production. Construction details to be confirmed by contractor/manufacturer. This is a computer generated drawing. Do not amend by hand. Figure dimensions are to be used. Contact architect for clarification if dimensions are not clear. All dimensions are in millimeters. All discrepancies and DA DA 19/07/2019 08/07/2019 Date Issue Descriptio







INVERELL POLICE STATION

Project

Location

109 OTHO STREET, INVERELL

#### CROWN DA

Scale 1 : 250 @ A3 Drawing STREET SCAPE ELEVATIONS Project Number Drawing Number Issue 190077 DA200 В





Do not scale this drawing. The drawing sh