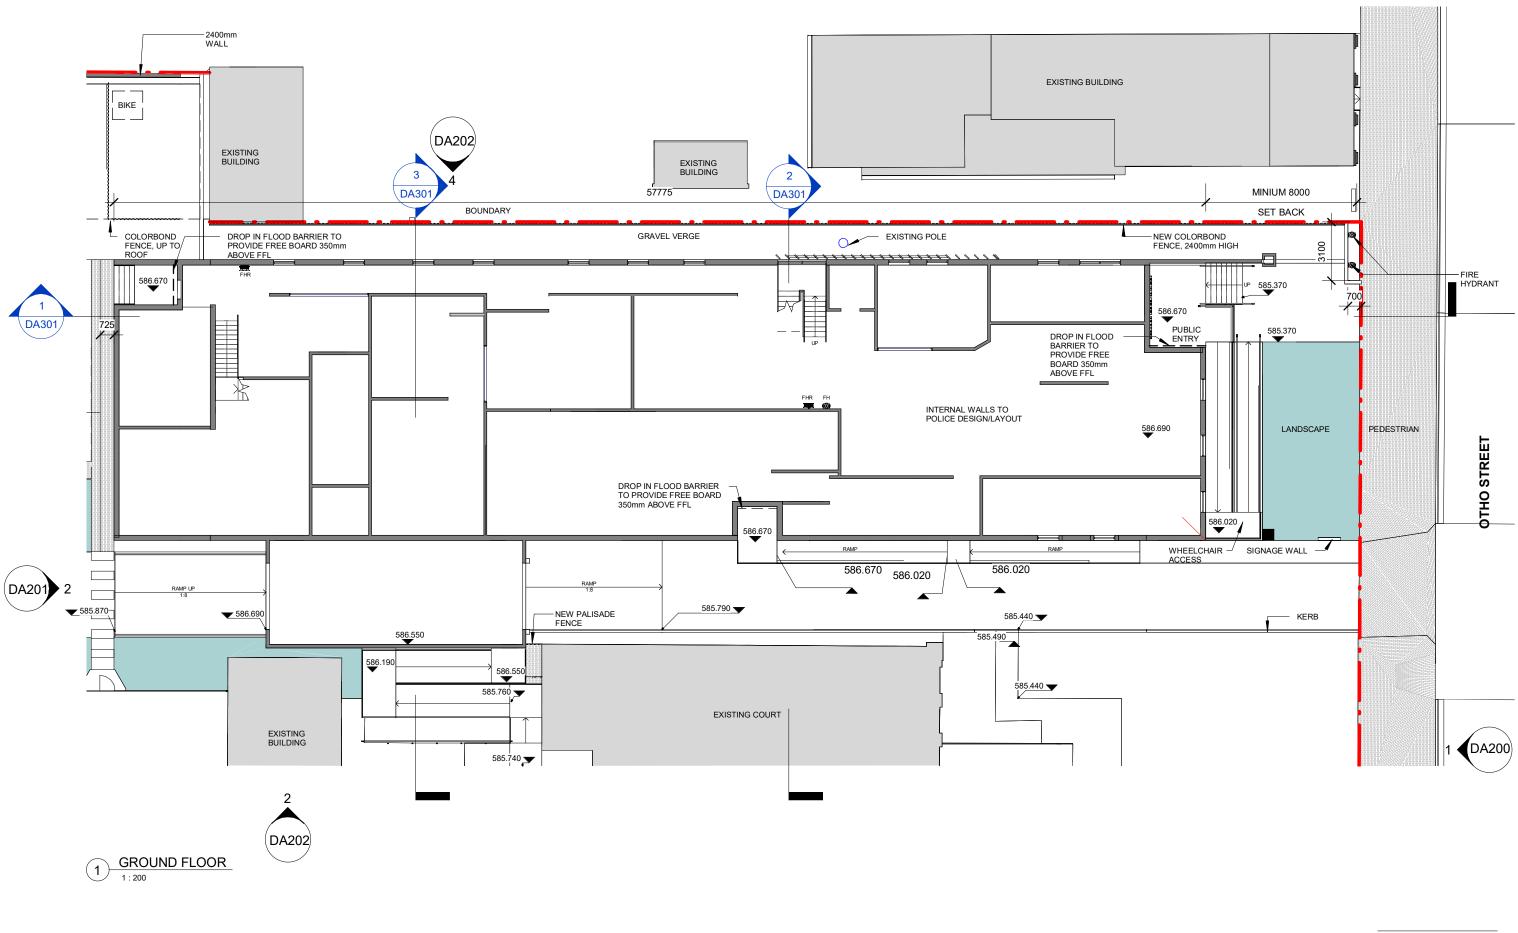

Project INVERELL POLICE STATION

109 OTHO STREET, INVERELL

Location

1 : 200 @ A3 Drawing GROUND FLOOR PLAN Project Number Drawing Number 190077 DA101 А

Issue

Revisions

DA DA DA

Issue Descriptio