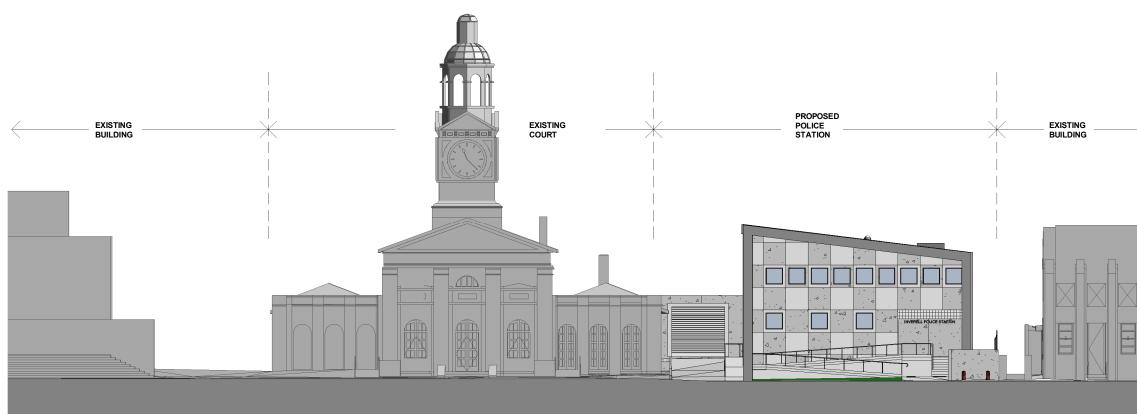

#### CROWN DA

1:400 @A3 PROPOSED SIGNAGE PLAN Project Number Drawing Number Issue DA107 в 190077

OTHO STREET SCAPE ELEVATION (1)1 : 250

1 : 250

Revisions General Drawing Ceneral Do not scale this drawing. The drawing shows design intent only. All dimensions to be checked on site prior to construction or production. Construction details to be confirmed by contractor/manufacturer. This is a computer generated drawing. Do not amend by hand. Figure dimensions are to be used. Contact architect for clarification if dimensions are not clear. All dimensions are in millimeters. All discrepancies and DA DA 19/07/2019 08/07/2019 Date Issue Descriptio

INVERELL POLICE STATION

Project

Location

109 OTHO STREET, INVERELL

#### CROWN DA

Scale 1 : 250 @ A3 Drawing STREET SCAPE ELEVATIONS Project Number Drawing Number Issue 190077 DA200 В

Do not scale this drawing. The drawing shows design intent only. All dimensions to be checked on site prior to construction or production. Construction details to be confirmed by contractor/manufacturer. This is a computer generated drawing. Do not amend by hand. Figure dimensions are to be used. Contact architect for clarification if dimensions are not clear. All dimensions are in millimeters. All discrepancies and