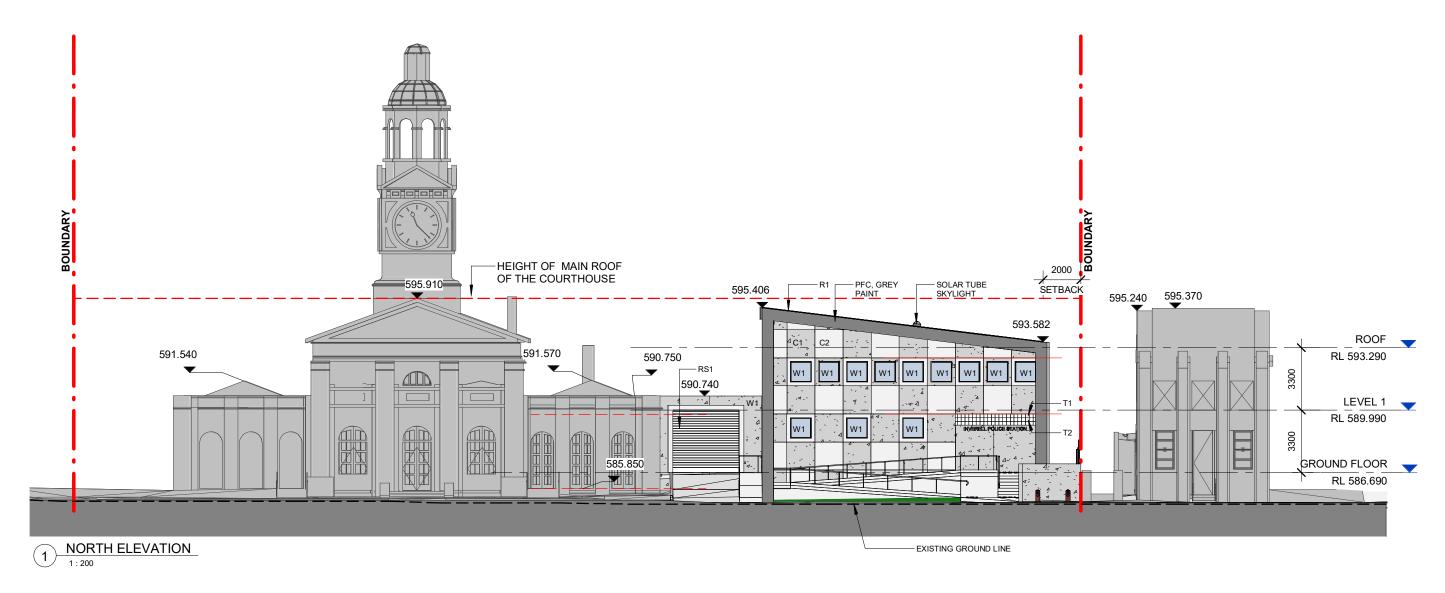

#### FACADE PALETTE

W1

R1 SURFMIST KLIP LOK

SHOT BLASTING CONCRETE

RS1 **ROLLER SHUTTER** - 'SHADE' GREY

D1 MODWOOD BATTEN

38 WILLOUGHBY ROAD CROWS NEST. NSW 2065 TEL 02 9490 9600 FAX 02 9438 1224

AL

WINDOW GLASS ComfortPlus GREY

ALUMINIUM LOUVRE

T1 TINT BLUE TILE 200X200

T2 WHITE TILE 200X200

INVERELL POLICE STATION

Projec

ocation

109 OTHO STREET, INVERELL

#### CROWN DA

Scale 1 : 200 @ A3 ELEVATIONS & FACADE PALETTE Project Number Drawing Number 190077 DA201

В

Nort

| Revisions                         |                                  |                     | General                                                                                                                                                                                                                                                                                                                                                                                                           | Drawing |
|-----------------------------------|----------------------------------|---------------------|-------------------------------------------------------------------------------------------------------------------------------------------------------------------------------------------------------------------------------------------------------------------------------------------------------------------------------------------------------------------------------------------------------------------|---------|
| B DA<br>A DA<br>Issue Description | 19/07/2019<br>08/07/2019<br>Date | NL<br>NL<br>Chk Int | Do not scale this drawing. The drawing<br>shows design intent only. All dimensions to<br>be checked on site prior to construction or<br>production. Construction details to be<br>confirmed by contractor/manufacturer. This<br>is a computer generated drawing. Do not<br>amend by hand. Figure dimensions are to<br>be used. Contact architect for clarification if<br>dimensions are not clear. All dimensions |         |

INVERELL POLICE STATION

Project

Location

109 OTHO STREET, INVERELL

#### CROWN DA

Scale 1 : 200 @ A3 Drawing ELEVATIONS SHEET 2 Project Number Drawing Numbe 190077 DA202 В

| Revisio                  | ns   |                                    | General                                         | Drawing |
|--------------------------|------|------------------------------------|-------------------------------------------------|---------|
| B DA<br>A DA<br>Issue De | 08/0 | 7/2019 Ni<br>7/2019 Ni<br>e Chk Ir | be used. Contact architect for clarification if |         |