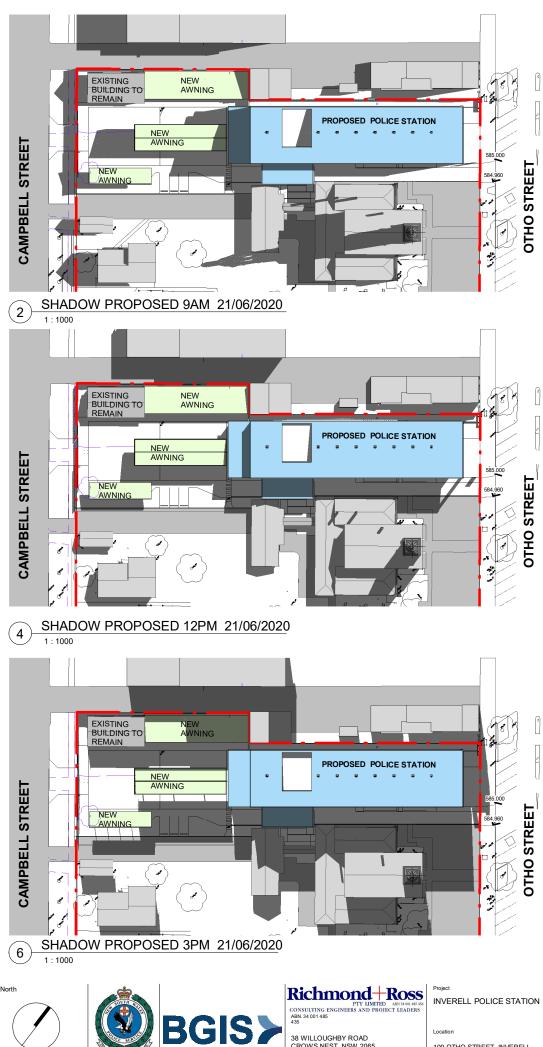

Location

Drawing WINTER SOLSTICE DAY SHADOW DIAGRAM Project Number Drawing 190077 DA401

В

Nort

| Do not scale this drawing. The drawing<br>shows design intent only. All dimensions to<br>be checked on site prior to construction or | Revi | sions |            |    | General                                                                                                                                                                                                                                                                                                                                                                 | Drawing |
|--------------------------------------------------------------------------------------------------------------------------------------|------|-------|------------|----|-------------------------------------------------------------------------------------------------------------------------------------------------------------------------------------------------------------------------------------------------------------------------------------------------------------------------------------------------------------------------|---------|
| B DA 19/07/2019 NL   A DA 08/07/2019 NL   Issue Description Date Chk Int                                                             | A D  | DA    | 08/07/2019 | NL | shows design intent only. All dimensions to<br>be checked on site prior to construction or<br>production. Construction details to be<br>confirmed by contractor/manufacturer. This<br>is a computer generated drawing. Do not<br>amend by hand. Figure dimensions are to<br>be used. Contact architect for clarification if<br>dimensions are not clear. All dimensions |         |

Location 109 OTHO STREET, INVERELL

# CROWN DA

Scale @ A3 Drawing 3D VIEW 01 Project Number Drawing Number 190077 DA501

Issue В

|   | Revisions        |                          |          | General                                                                                                                                                                                                                                                                                                                                                                                                           | Drawing |
|---|------------------|--------------------------|----------|-------------------------------------------------------------------------------------------------------------------------------------------------------------------------------------------------------------------------------------------------------------------------------------------------------------------------------------------------------------------------------------------------------------------|---------|
|   | B DA<br>A DA     | 19/07/2019<br>08/07/2019 | NL<br>NL | Do not scale this drawing. The drawing<br>shows design intent only. All dimensions to<br>be checked on site prior to construction or<br>production. Construction details to be<br>confirmed by contractor/manufacturer. This<br>is a computer generated drawing. Do not<br>amend by hand. Figure dimensions are to<br>be used. Contact architect for clarification if<br>dimensions are not clear. All dimensions |         |
| ľ | ssue Description | Date                     | Chk Int  | are in millimeters. All discrepancies and                                                                                                                                                                                                                                                                                                                                                                         |         |