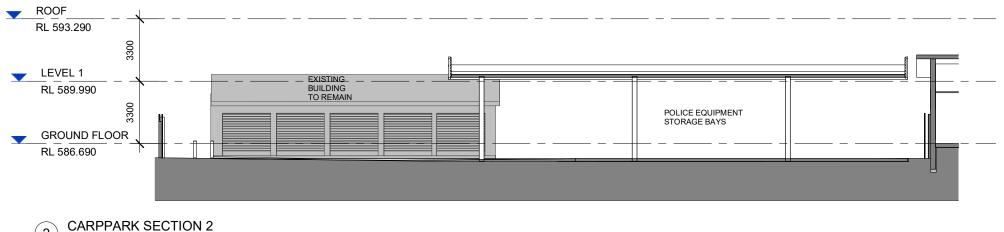

Nort

INVERELL POLICE STATION

Project

Location 109 OTHO STREET, INVERELL

## CROWN DA

Scale 1 : 200 @ A3 Drawing SECTIONS-CARPARK Project Number Drawing Number Issue 190077 DA302 В

Revisions

38 WILLOUGHBY ROAD CROWS NEST. NSW 2065 TEL 02 9490 9600 FAX 02 9438 1224

AV.

109 OTHO STREET, INVERELL