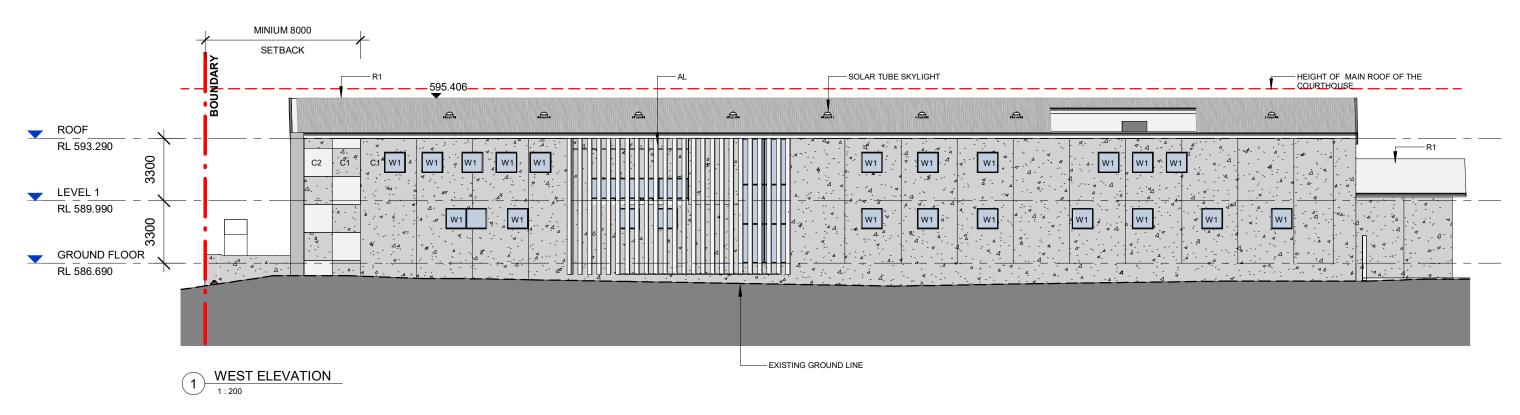

#### CROWN DA

Scale 1 : 250 @ A3 Drawing STREET SCAPE ELEVATIONS Project Number Drawing Number Issue 190077 DA200 В

Do not scale this drawing. The drawing shows design intent only. All dimensions to be checked on site prior to construction or production. Construction details to be confirmed by contractor/manufacturer. This is a computer generated drawing. Do not amend by hand. Figure dimensions are to be used. Contact architect for clarification if dimensions are not clear. All dimensions are in millimeters. All discrepancies and