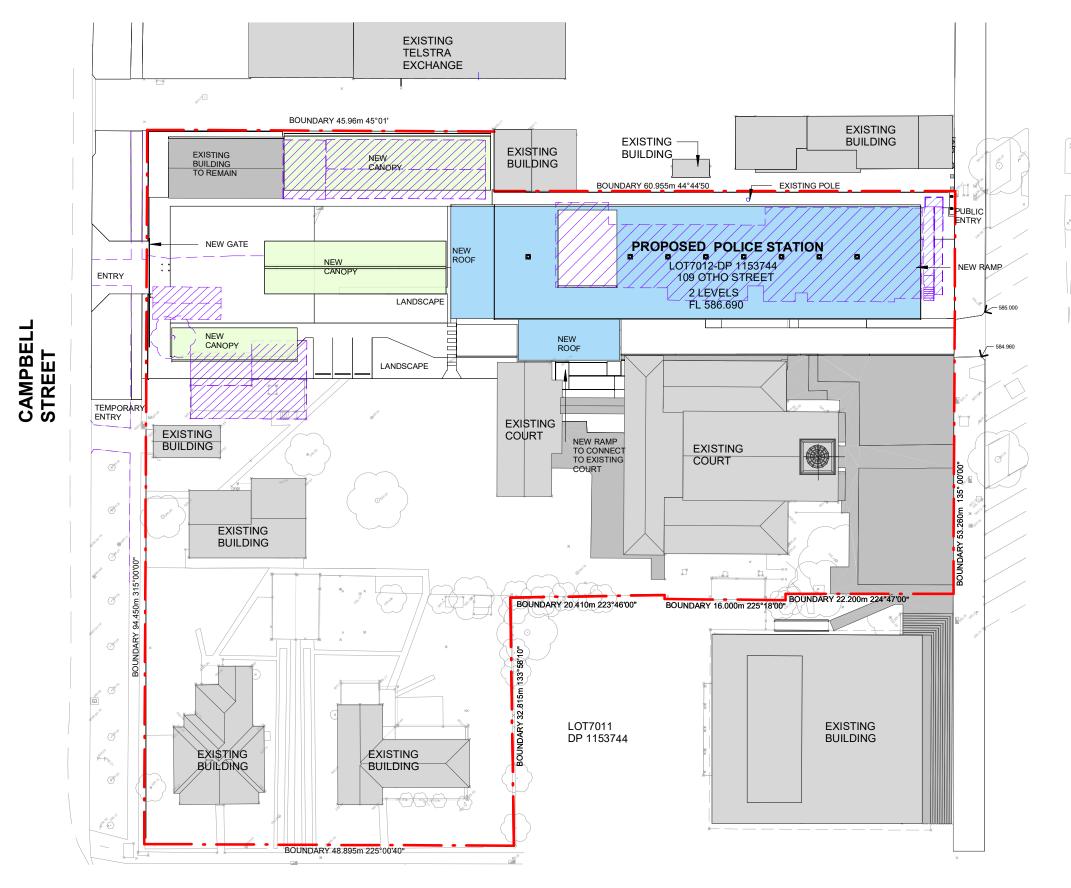

**OTHO STREET** 

EXISTING BUILDING TO BE REMAIN EXISTING BUILDING TO BE DEMOLISHED EXISTING TREE TO BE DEMOLISHED PROPOSED BUILDING PROPOSED AWNING EXISTING SITE LEVEL SITE BOUNDARY

Project INVERELL POLICE STATION

Location 109 OTHO STREET, INVERELL

#### CROWN DA

Scale 1 : 500 @ A3 Drawing SITE PLAN Project Number 190077

Drawing Number DA002

ssue С

OTHO STREET ELEVATION 3 1 : 500

CAMPBELL STREET ELEVATION (4)1 : 500

#### LEGEND

EXISTING BUILDING TO REMAIN EXISTING BUILDING TO BE DEMOLISHED EXISTING AWNING TO BE DEMOLISHED PROPOSED BUILDING PROPOSED AWNING

#### **TITLE INFORMATION**

TOTAL SITE AREA: 7693m<sup>2</sup>

AREA SUBJECT TO NSWPF CONTROL: 2741m<sup>2</sup>

AREA SUBJECT TO DOJ CONTROL: 4952m<sup>2</sup>

| GFA                                            |                    |                             |                    |  |  |  |
|------------------------------------------------|--------------------|-----------------------------|--------------------|--|--|--|
| EXISTING<br>DEMOLIS                            |                    | EXISTING<br>TO BE<br>REMAIN | PROPOSED           |  |  |  |
| А                                              | 956m <sup>2</sup>  |                             |                    |  |  |  |
| В                                              | 138m <sup>2</sup>  |                             |                    |  |  |  |
| C     23m <sup>2</sup> D     102m <sup>2</sup> |                    |                             |                    |  |  |  |
|                                                |                    |                             |                    |  |  |  |
| TOTAL                                          | 1219m <sup>2</sup> | 1272m <sup>2</sup>          | 1568m <sup>2</sup> |  |  |  |
| EXISTIN                                        | G AREA             | 2491m <sup>2</sup>          |                    |  |  |  |
| EXISTIN                                        | G FSR              | 0.32                        |                    |  |  |  |
| PROPOS                                         | ED AREA            |                             | 2840m <sup>2</sup> |  |  |  |
| PROPOS                                         | ED FSR             | 0.37                        |                    |  |  |  |