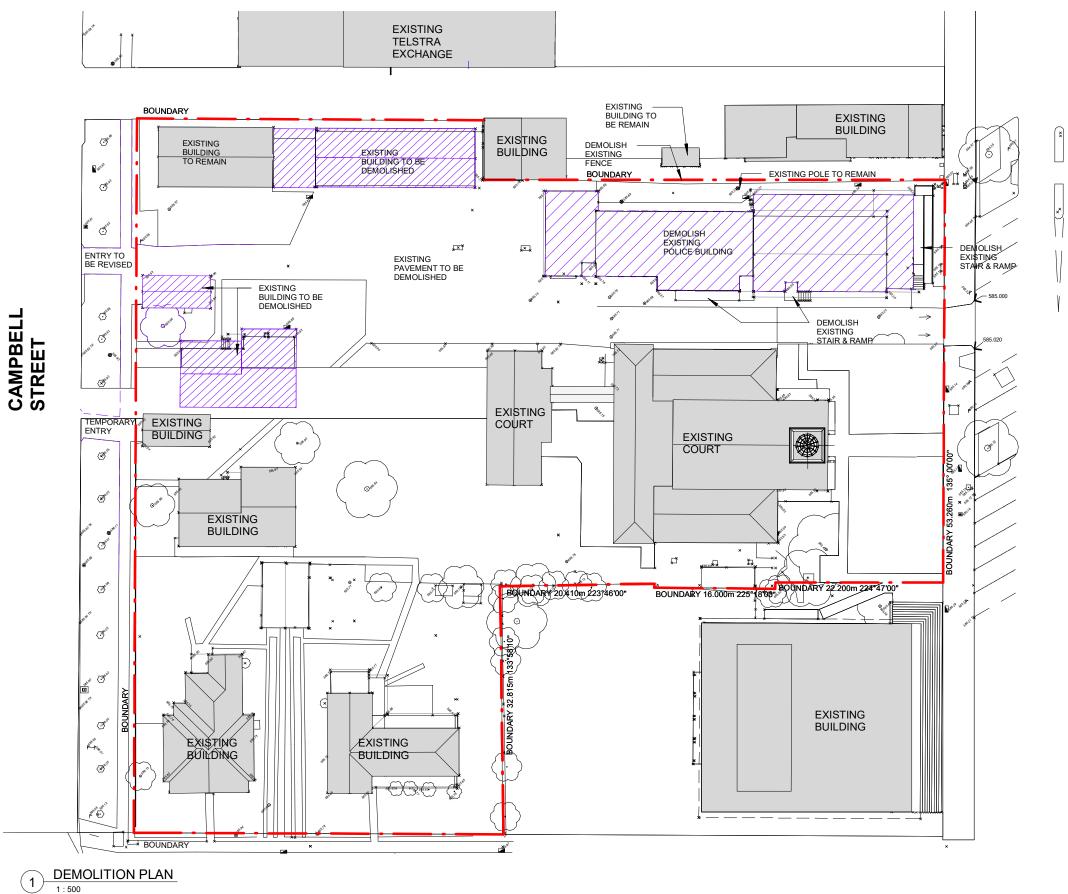

**OTHO STREET** 

.

EXISTING BUILDING TO BE REMAIN EXISTING BUILDING TO BE DEMOLISHED EXISTING TREE TO BE DEMOLISHED EXISTING SITE LEVEL SITE BOUNDARY

Project INVERELL POLICE STATION

109 OTHO STREET, INVERELL

Location

#### CROWN DA

Scale 1 : 500 @ A3 Drawing DEMOLITION PLAN Project Number Drawing Number Issue 190077 DA100 В

Revisions General Drawing Ceneral Do not scale this drawing. The drawing shows design intent only. All dimensions to be checked on site prior to construction or production. Construction details to be confirmed by contractor/manufacturer. This is a computer generated drawing. Do not amend by hand. Figure dimensions are to be used. Contact architect for clarification if dimensions are not clear. All dimensions are in millimeters. All discrepancies and DA 08/07/2019 Issue Description Date