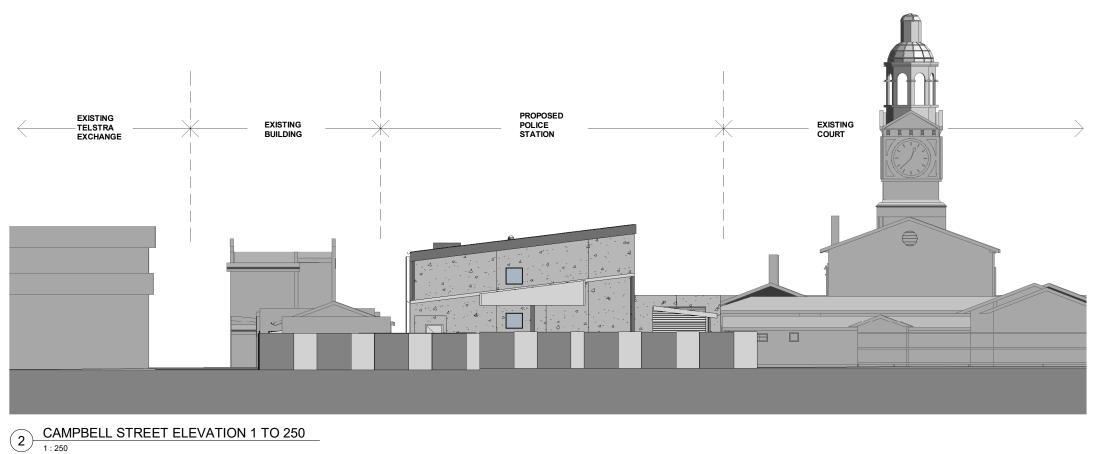

#### CROWN DA

1:400 @A3 PROPOSED SIGNAGE PLAN Project Number Drawing Number Issue DA107 в 190077

OTHO STREET SCAPE ELEVATION (1)1 : 250

1 : 250

Revisions General Drawing Ceneral Do not scale this drawing. The drawing shows design intent only. All dimensions to be checked on site prior to construction or production. Construction details to be confirmed by contractor/manufacturer. This is a computer generated drawing. Do not amend by hand. Figure dimensions are to be used. Contact architect for clarification if dimensions are not clear. All dimensions are in millimeters. All discrepancies and DA DA 19/07/2019 08/07/2019 Date Issue Descriptio

INVERELL POLICE STATION

Project

Location

109 OTHO STREET, INVERELL

#### CROWN DA

Scale 1 : 250 @ A3 Drawing STREET SCAPE ELEVATIONS Project Number Drawing Number Issue 190077 DA200 В

Do not scale this drawing. The drawing shows design intent only. All dimensions to be checked on site prior to construction or production. Construction details to be confirmed by contractor/manufacturer. This is a computer generated drawing. Do not amend by hand. Figure dimensions are to be used. Contact architect for clarification if dimensions are not clear. All dimensions are in millimeters. All discrepancies and