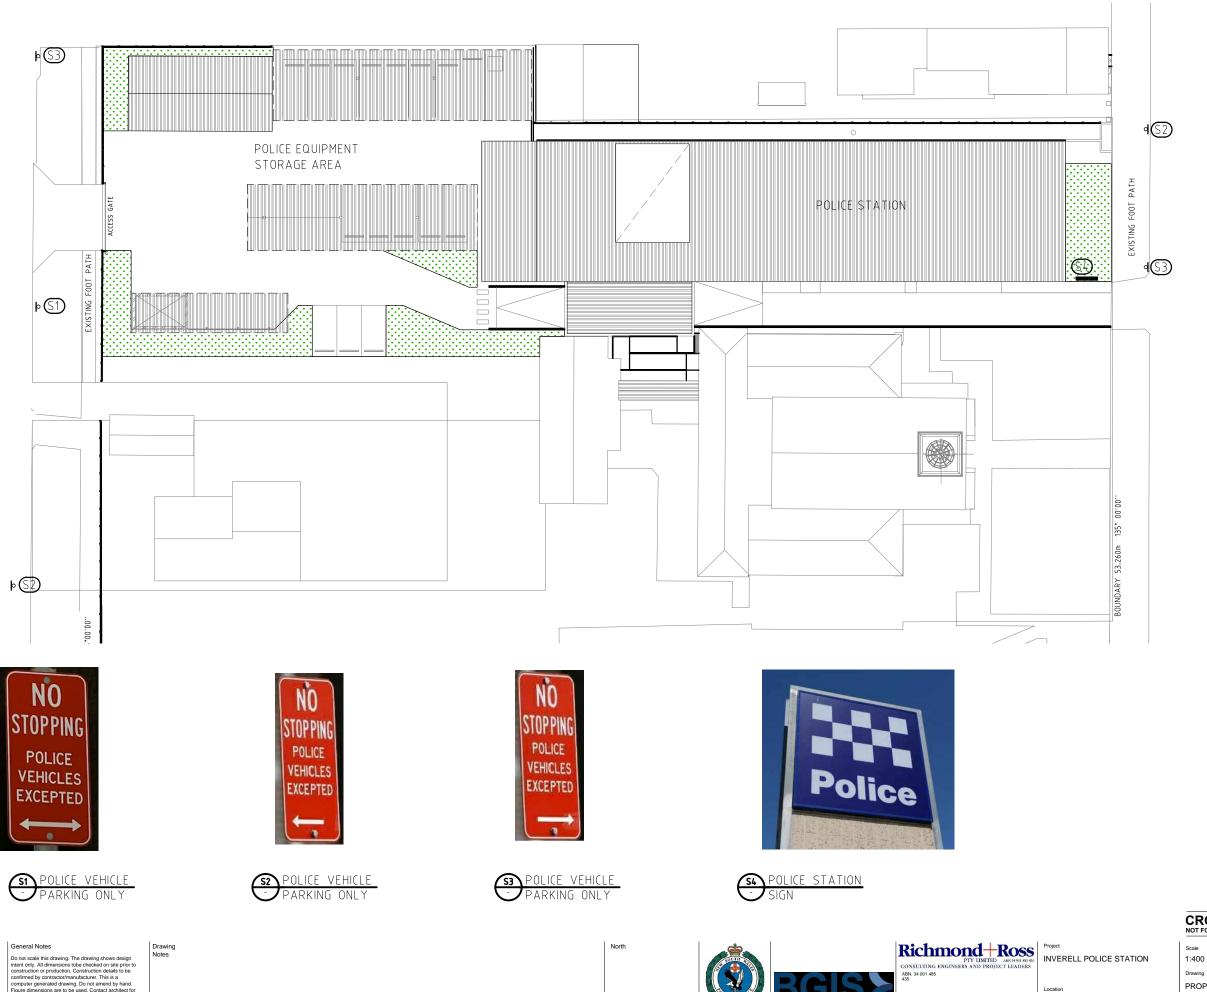

#### POLICE PARK **ONLY SIGN 1**

POLICE PARK **ONLY SIGN 2** 

POLICE PARK **ONLY SIGN 3** 

Project INVERELL POLICE STATION

Location

#### CROWN DA

1:400 @A3 PROPOSED SIGNAGE PLAN Project Number Drawing Number Issue DA107 в 190077

OTHO STREET SCAPE ELEVATION (1)1 : 250

1 : 250

Revisions General Drawing Ceneral Do not scale this drawing. The drawing shows design intent only. All dimensions to be checked on site prior to construction or production. Construction details to be confirmed by contractor/manufacturer. This is a computer generated drawing. Do not amend by hand. Figure dimensions are to be used. Contact architect for clarification if dimensions are not clear. All dimensions are in millimeters. All discrepancies and DA DA 19/07/2019 08/07/2019 Date Issue Descriptio